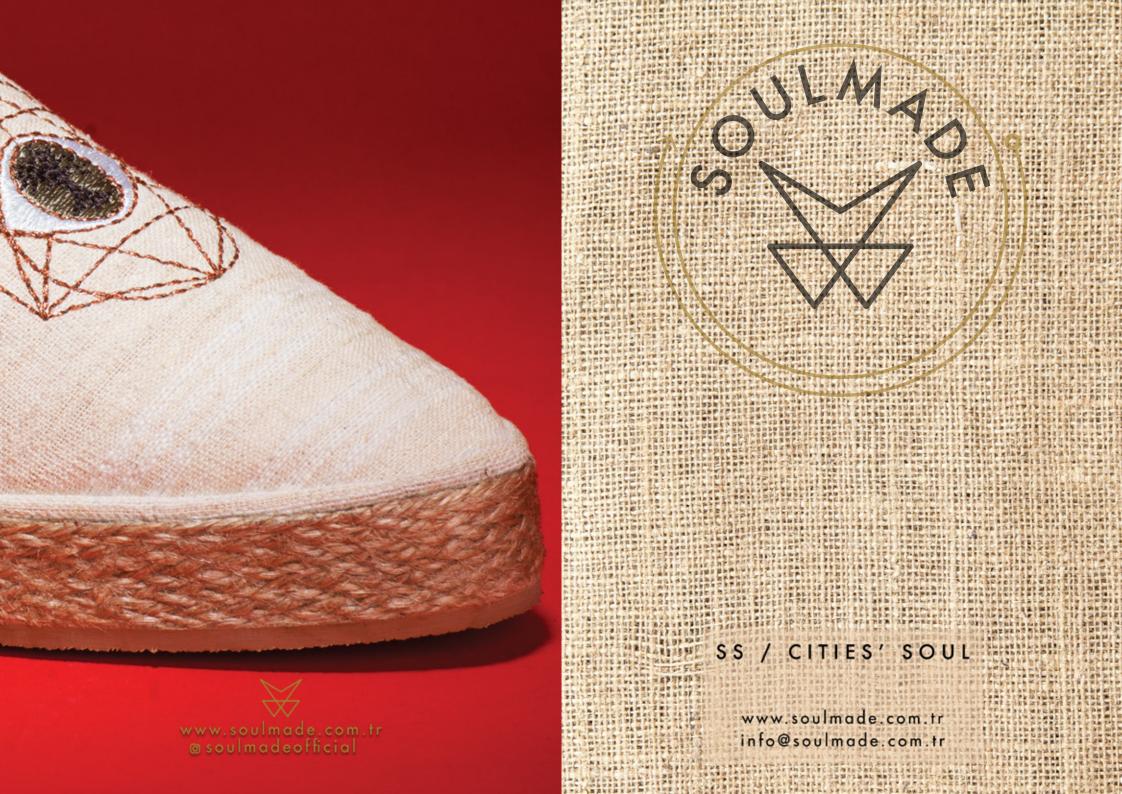

### ANCIENT SOUL FUTURISTIC IDENTITY!

Soul Made products are a reflection of ancient wisdom, spiritual power of the individual, and reawakening in the modern world.

Soul Made Spring/Summer Collection, consisting of 100% silk and cotton handloom materials and genuine leather combinations, has been exclusively designed to remind wearers of their inner powers. Soul Made collection story grows with original wool felt material in Autumn/Winter seasons. The collection consists of bohemian, casual and minimalist shoes, boots and bag designs. Soul Made designs, the brand name and its story carry deep spiritual truths, just like its special patterns and materials. Each design features a special pattern adorned with auspicious symbols.

These exclusively designed patterns, which are meant to bring good luck to its wearers. They also add a spiritual depth, a profound level of inwardness and life energies to Soul Made products.

Soul Made is a unique and enchanting designer brand that was invited to a lot of important fashion shows as Paris Fashion Week Premiere Classe Tuileries, even in its first season launch.