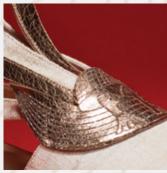

### FEMALE

Authentic hand woven %100 cotton kadirga material and geniune leather and straw.

- Gold & Beige cotton kadirga (As you see on the photo)
- Gold & Black silk kutnu
- Gold & White & Navy blue silk kutnu