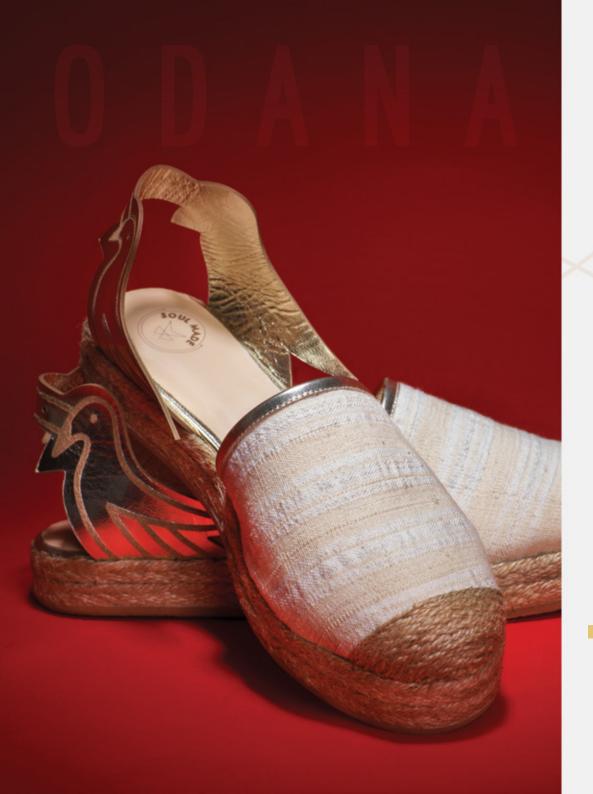

## MODEL: ODANA

FEMALE ANGEL IN SHAMANIC TRADITION

### FEMALE

Authentic hand woven %100 cotton kadirga material and geniune leather and straw.

- Gold & Beige cotton kadirga (As you see on the photo)
- Gold & Black silk kutnu
- Gold & White & Navy blue silk kutnu