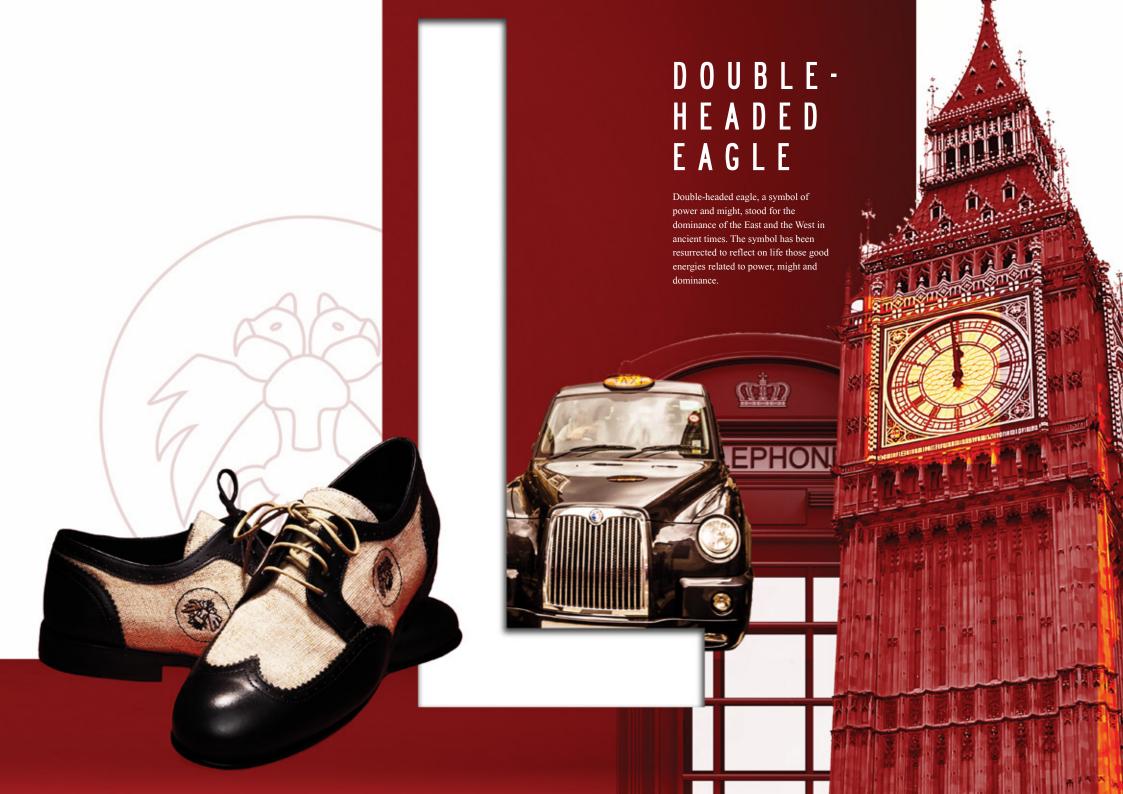

## MODEL: ERKE

DOMINANT, POWERFUL, ENTICING

## FEMALE/MALE

Authentic hand woven %100 cotton material and geniune leather

- Black Leather & Beige
- Tobacco Leather & Beige