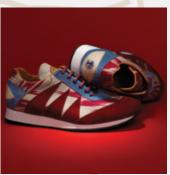

# MODEL: TONGA PANTERA TIGRIS, ASIAN TIGER

F E M A L E / M A L E

Authentic hand woven ikat material and geniume suede leather

- Bordeaux & Blue & Beige
- Dark Blue & Tobacco & Beige
- Black & Beige & Red