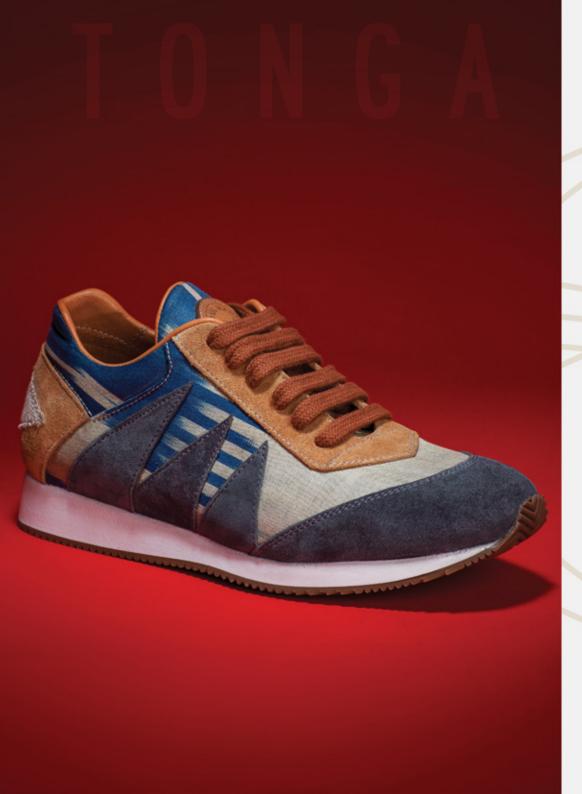

# MODEL: TONGA PANTERA TIGRIS, ASIAN TIGER

F E M A L E / M A L E

Authentic hand woven ikat material and geniume suede leather

- Bordeaux & Blue & Beige
- Dark Blue & Tobacco & Beige
- Black & Beige & Red