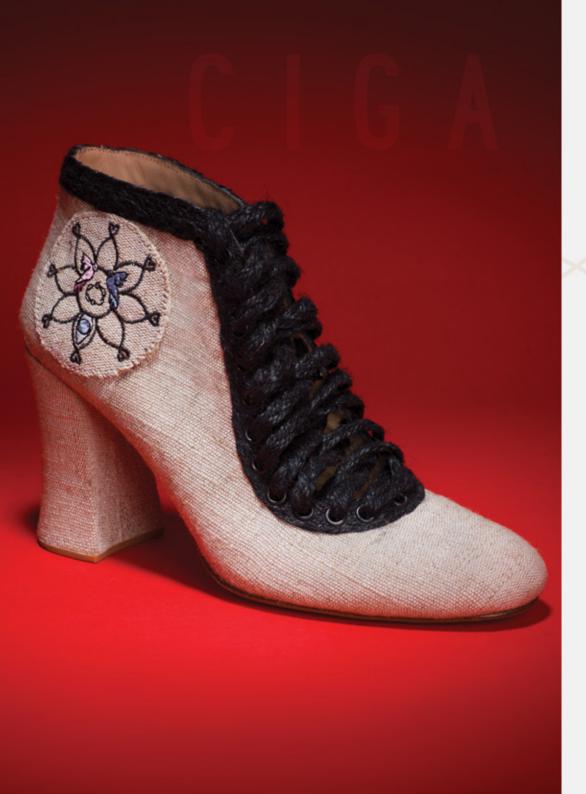

MODEL:
CIGA
CROWN, BRIDAL CROWN

#### FEMALE

Authentic hand woven %100 cotton material and geniune leather and straw