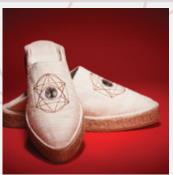

## MODEL:

PHYSICS, PHILOSOPHER HOLY PERSON WITH MAGICAL POWERS

#### FEMALE

Authentic hand woven %100 cotton Kadirga material and geniune leather and straw

- Beige Cotton Kadirga (As You See On The Photo)
- Grey & Yellow Silk Kutnu
  - Copper Silk Kutnu