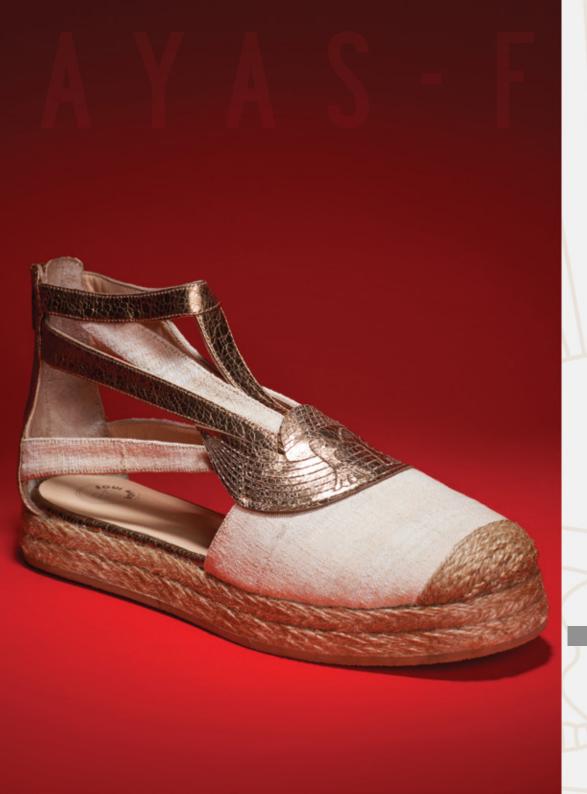

## MODEL: AYAS-F

MOONLIGHT, LIGHT OF THE NIGHT

#### FEMALE

Authentic hand woven %100 cotton kadirga material and geniune leather and straw

- Beige Cotton Kadirga & Copper Leather (As You See On The Photo),
- Black Silk Kutnu & Copper Leather,
  - Grey & Yellow Silk Kutnu & Copper Leather