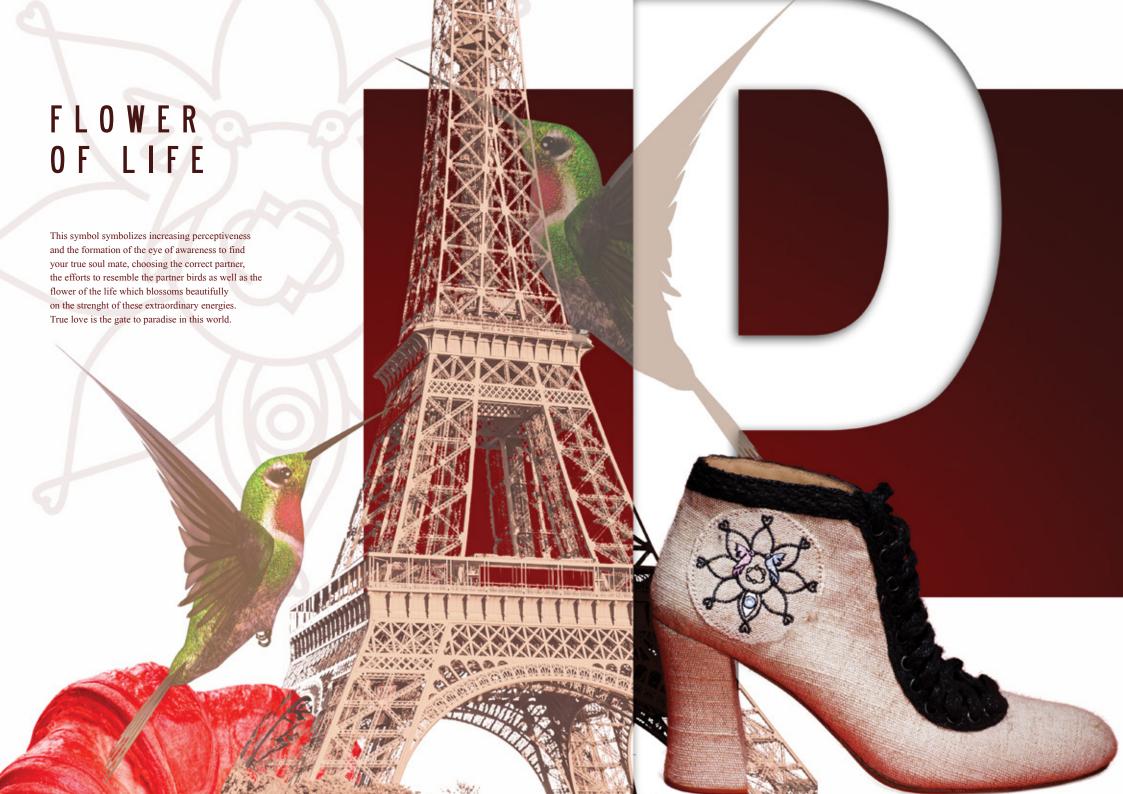

### ANCIENT SOUL FUTURISTIC IDENTITY!

Soul Made products are a reflection of ancient wisdom, spiritual power of the individual, and reawakening in the modern world.

Soul Made Spring/Summer Collection, consisting of 100% silk and cotton handloom materials and genuine leather combinations, has been exclusively designed to remind wearers of their inner powers. Soul Made collection story grows with original wool felt material in Autumn/Winter seasons. The collection consists of bohemian, casual and minimalist shoes, boots and bag designs. Soul Made designs, the brand name and its story carry deep spiritual truths, just like its special patterns and materials. Each design features a special pattern adorned with auspicious symbols.

These exclusively designed patterns, which are meant to bring good luck to its wearers. They also add a spiritual depth, a profound level of inwardness and life energies to Soul Made products.

Soul Made is a unique and enchanting designer brand that was invited to a lot of important fashion shows as Paris Fashion Week Premiere Classe Tuileries, even in its first season launch.