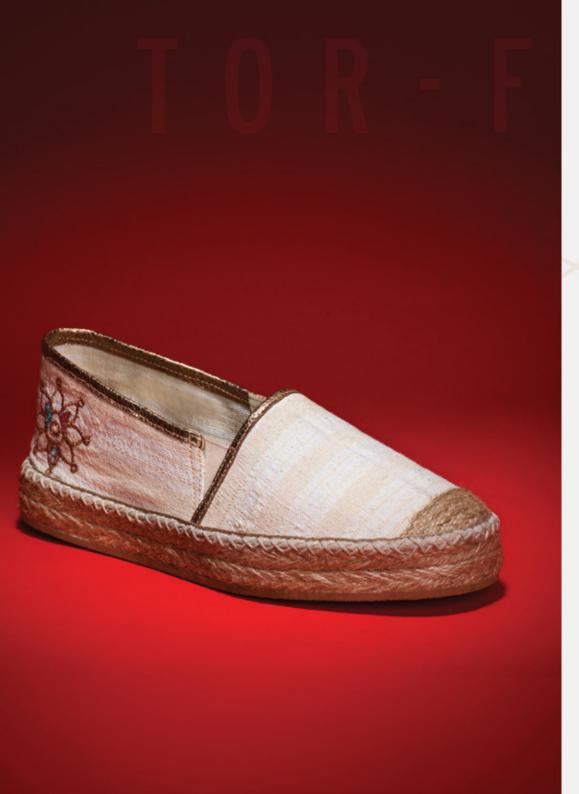

## MODEL: TOR-F SPRINGING UP, BLOSSOM, BIRTH

#### FEMALE

Authentic hand woven %100 cotton Kadirga material and geniune leather and straw

- Beige Cotton Kadirga (As You See On The Photo)
- Nude Pink