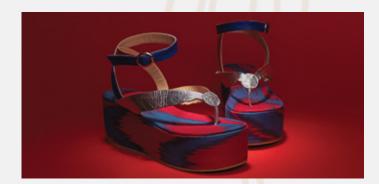

# MODEL: TONGA PANTERA TIGRIS, ASIAN TIGER

F E M A L E / M A L E

Authentic hand woven ikat material and geniume suede leather

- Bordeaux & Blue & Beige
- Dark Blue & Tobacco & Beige
- Black & Beige & Red