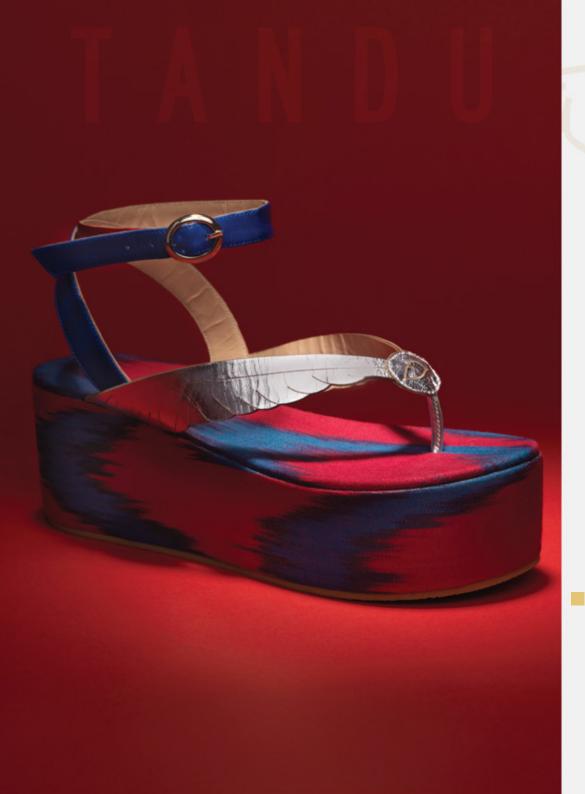

## MODEL: TANDU

DAYBREAK, BORN AT DAWN, BLAZING FIRE

#### FEMALE

Authentic hand woven ikat and geniune leather with tiger eyes of simurg upper.

Silver & Red & Blue