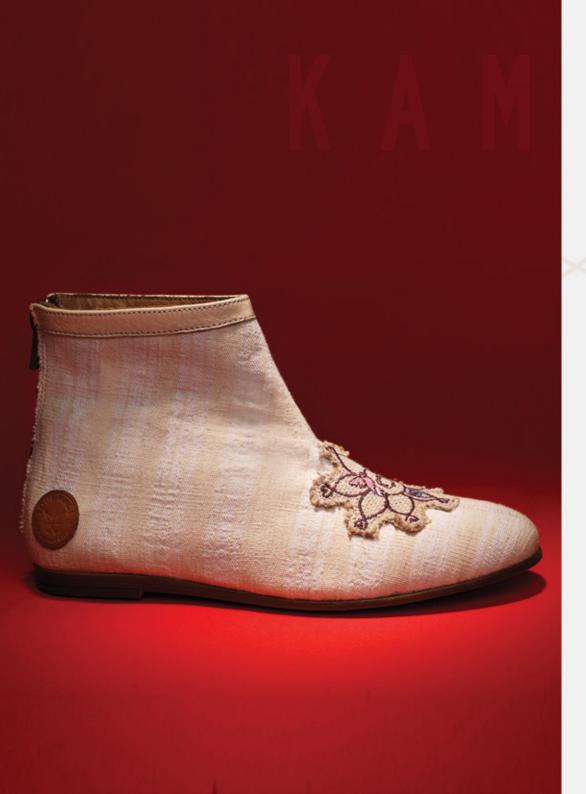

## MODEL: AYAS-P

MOONLIGHT, LIGHT OF THE NIGHT

#### FEMALE

Authentic hand woven %100 cotton Kadirga material and geniune leather and straw

- Beige Cotton Kadirga & Copper Leather (As You See On The Photo)
- Black Silk Kutnu & Copper Leather
- Grey & Yellow Silk Kutnu