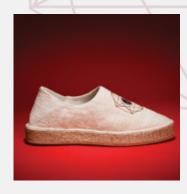

## MODEL:

PHYSICS, PHILOSOPHER HOLY PERSON WITH MAGICAL POWERS

#### FEMALE

Authentic hand woven %100 cotton Kadirga material and geniune leather and straw

- Beige Cotton Kadirga (As You See On The Photo)
- Grey & Yellow Silk Kutnu
  - Copper Silk Kutnu