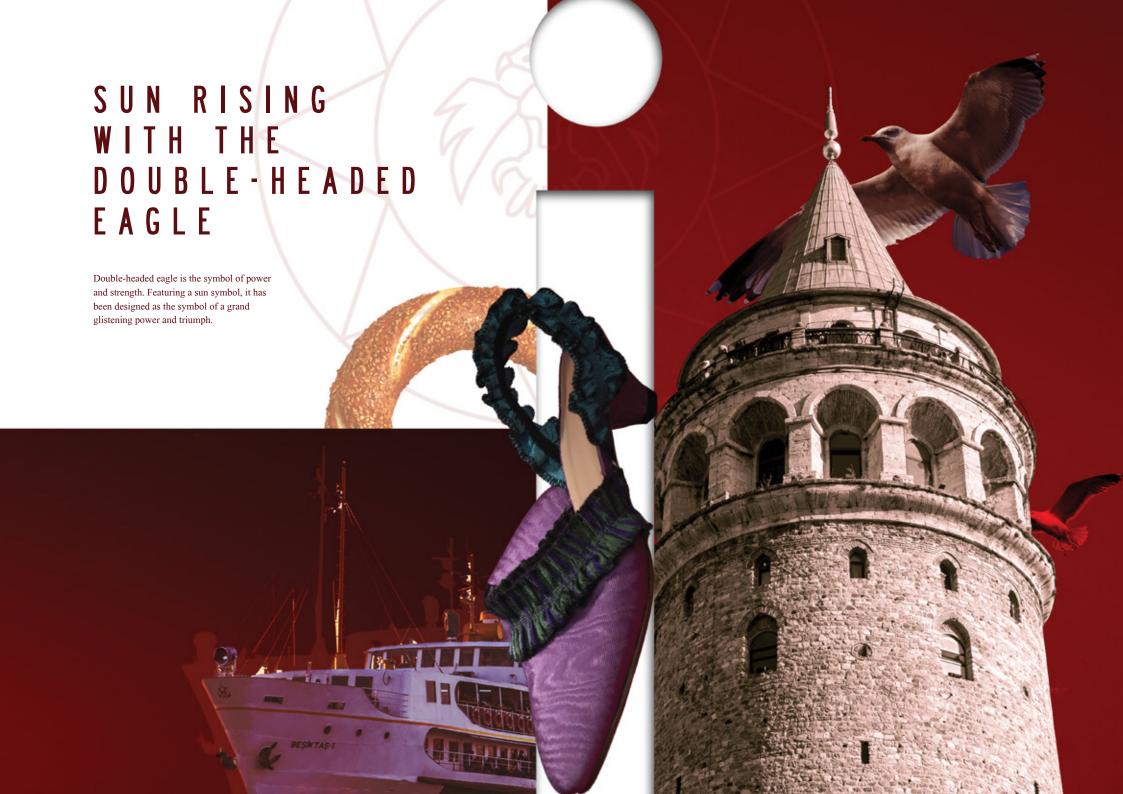

## MODEL: DORA CLIMAX, ZENITH, APEX

## FEMALE/MALE

Authentic hand woven %50 silk %50 cotton kutnu matearial and geniune leather

Purple & Green & Turquise

Red & Pink & Orange

MODEL:
DORA-M
CLIMAX, ZENITH, APEX

FEMALE/MALE

Authentic hand woven %50 silk %50 cotton kutnu matearial and geniune leather