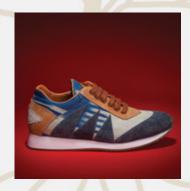

# MODEL: TONGA PANTERA TIGRIS, ASIAN TIGER

F E M A L E / M A L E

Authentic hand woven ikat material and geniume suede leather

- Bordeaux & Blue & Beige
- Dark Blue & Tobacco & Beige
- Black & Beige & Red