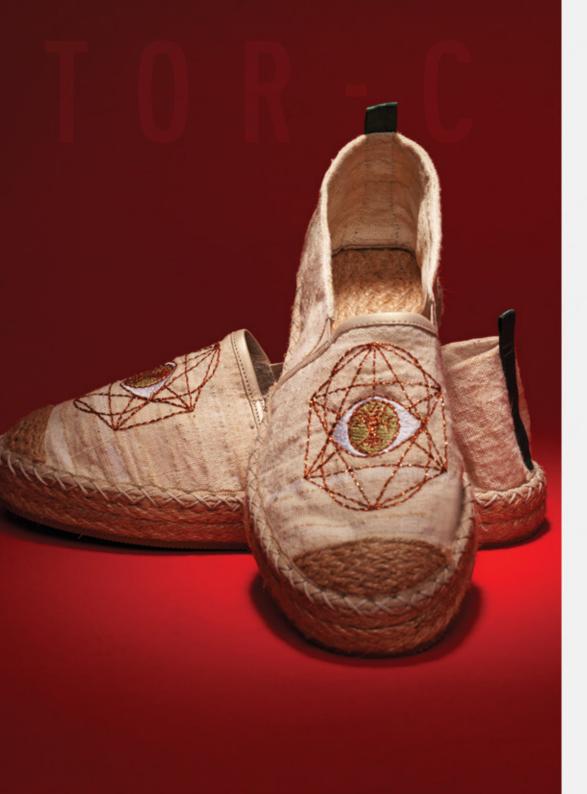

## MODEL: TOR-C

SPRINGING UP, BLOSSOM, BIRTH

## FEMALE/MALE

Authentic hand woven %100 cotton kadirga material and straw

- Beige Cotton Kadirga (As You See On The Photo)
- Black Silk Kutnu