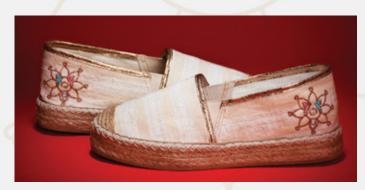

## MODEL: TOR-F SPRINGING UP, BLOSSOM, BIRTH

#### FEMALE

Authentic hand woven %100 cotton Kadirga material and geniune leather and straw

- Beige Cotton Kadirga (As You See On The Photo)
- Nude Pink