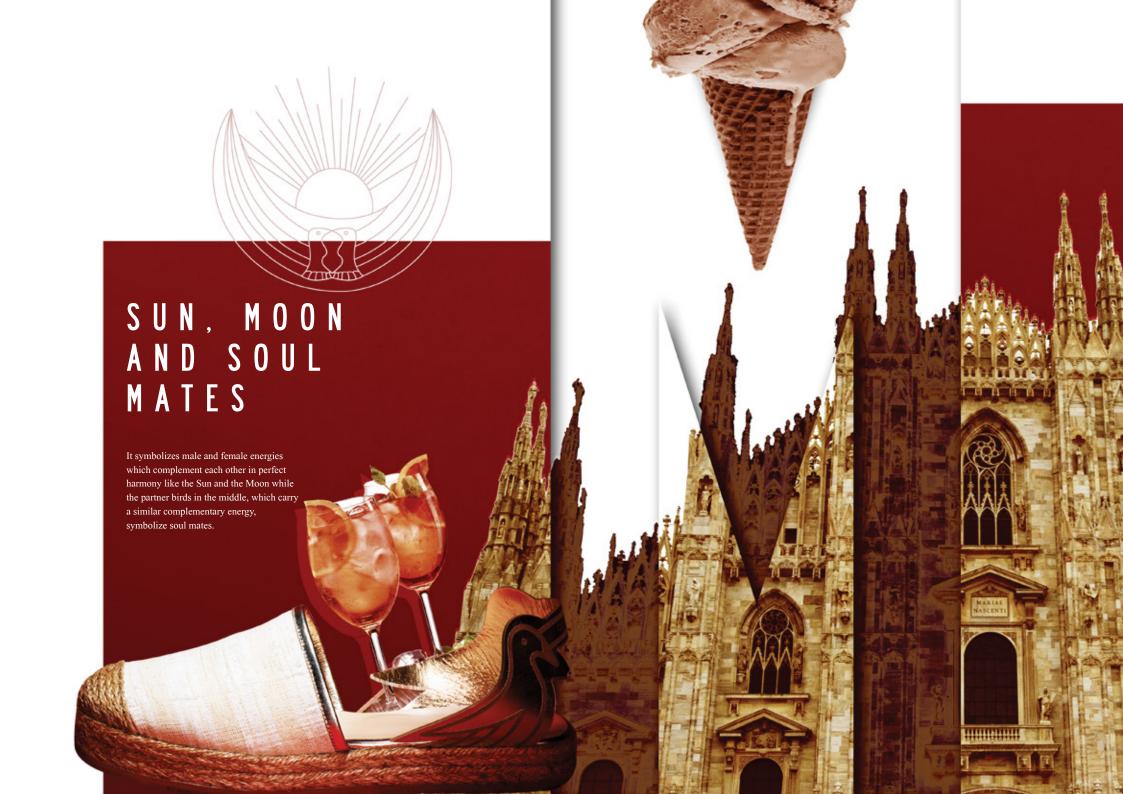

### ANCIENT SOUL FUTURISTIC IDENTITY!

Soul Made products are a reflection of ancient wisdom, spiritual power of the individual, and reawakening in the modern world.

Soul Made Spring/Summer Collection, consisting of 100% silk and cotton handloom materials and genuine leather combinations, has been exclusively designed to remind wearers of their inner powers. Soul Made collection story grows with original wool felt material in Autumn/Winter seasons. The collection consists of bohemian, casual and minimalist shoes, boots and bag designs. Soul Made designs, the brand name and its story carry deep spiritual truths, just like its special patterns and materials. Each design features a special pattern adorned with auspicious symbols.

These exclusively designed patterns, which are meant to bring good luck to its wearers. They also add a spiritual depth, a profound level of inwardness and life energies to Soul Made products.

Soul Made is a unique and enchanting designer brand that was invited to a lot of important fashion shows as Paris Fashion Week Premiere Classe Tuileries, even in its first season launch.