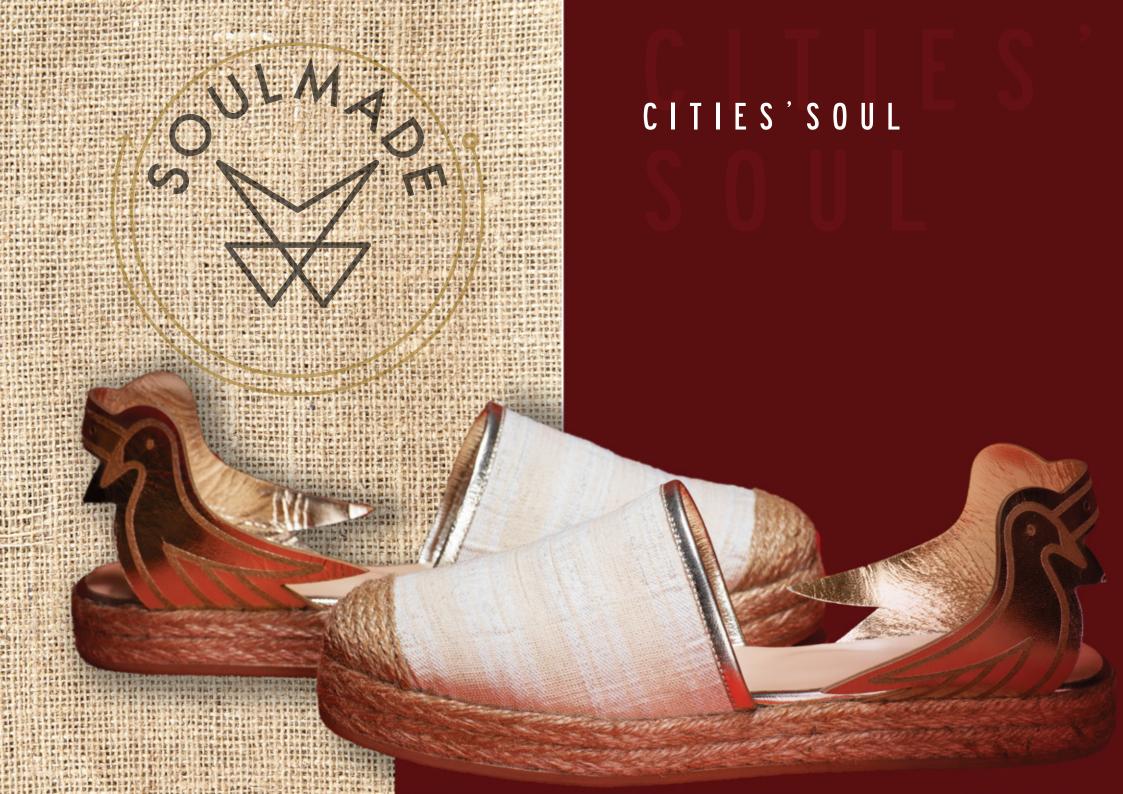

# MODEL: TONGA PANTERA TIGRIS, ASIAN TIGER

F E M A L E / M A L E

Authentic hand woven ikat material and geniume suede leather

- Bordeaux & Blue & Beige
- Dark Blue & Tobacco & Beige
- Black & Beige & Red