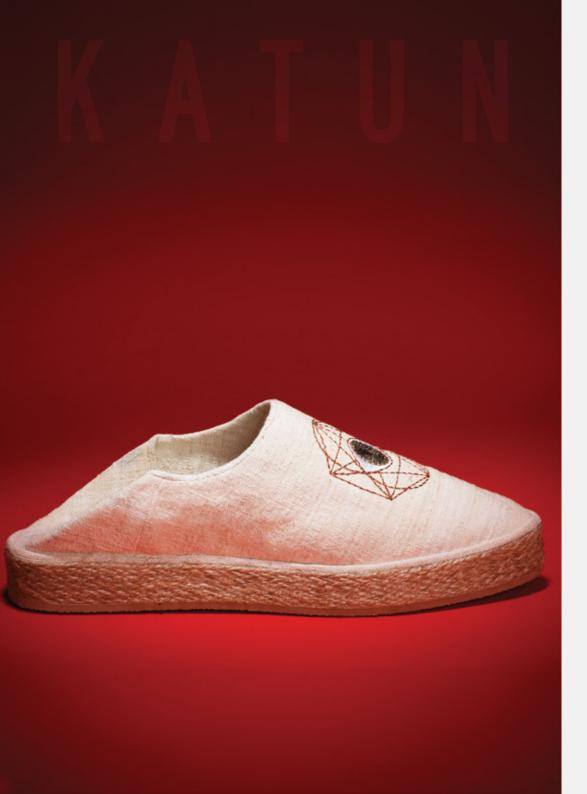

## MODEL: KATUN

THE EMPRESS, WIFE OF THE KHAN

## FEMALE/MALE

Authentic hand woven %100 cotton kadirga material and geniune leather and straw.

- Beige Cotton Kadirga (As You See On The Photo)
- Black Silk Kutnu