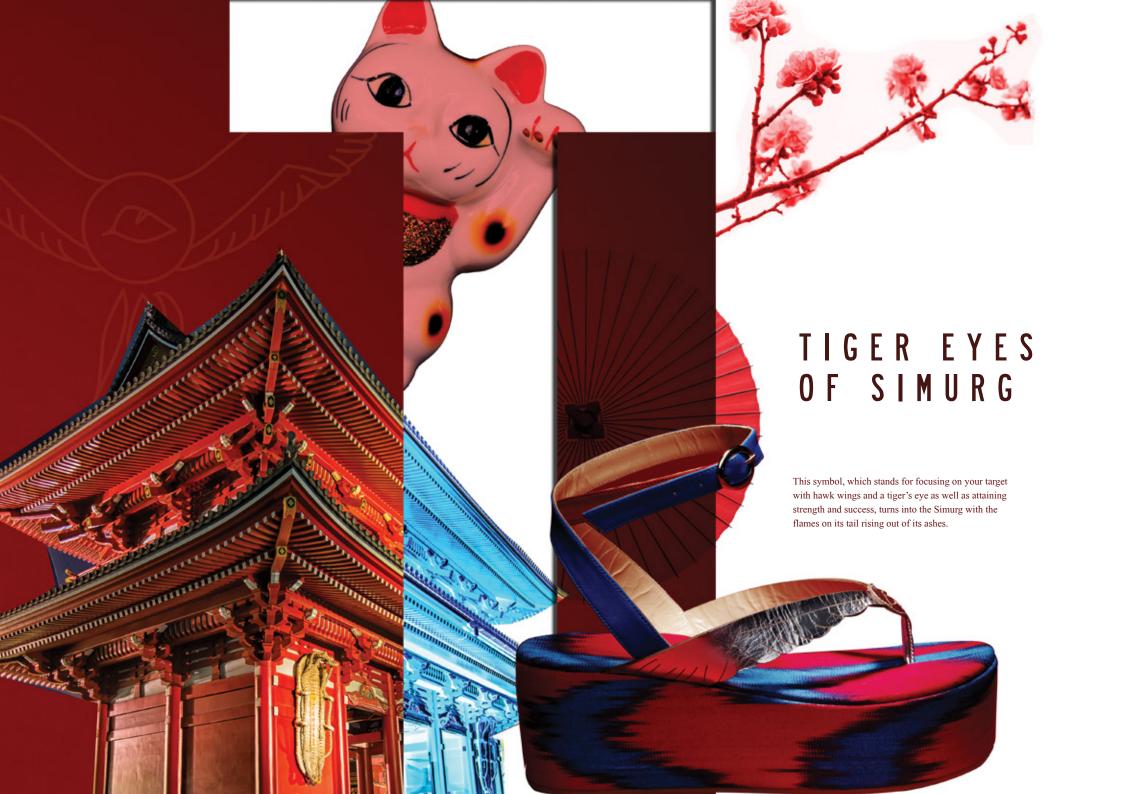

## MODEL: TANDU

DAYBREAK, BORN AT DAWN, BLAZING FIRE

#### FEMALE

Authentic hand woven ikat and geniune leather with tiger eyes of simurg upper.

Silver & Red & Blue