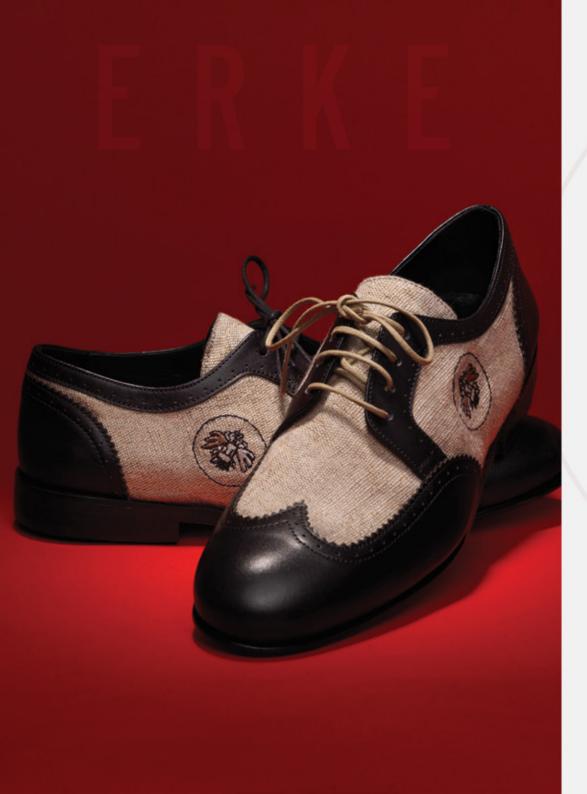

## MODEL: ERKE

DOMINANT, POWERFUL, ENTICING

## FEMALE/MALE

Authentic hand woven %100 cotton material and geniune leather

- Black Leather & Beige
- Tobacco Leather & Beige