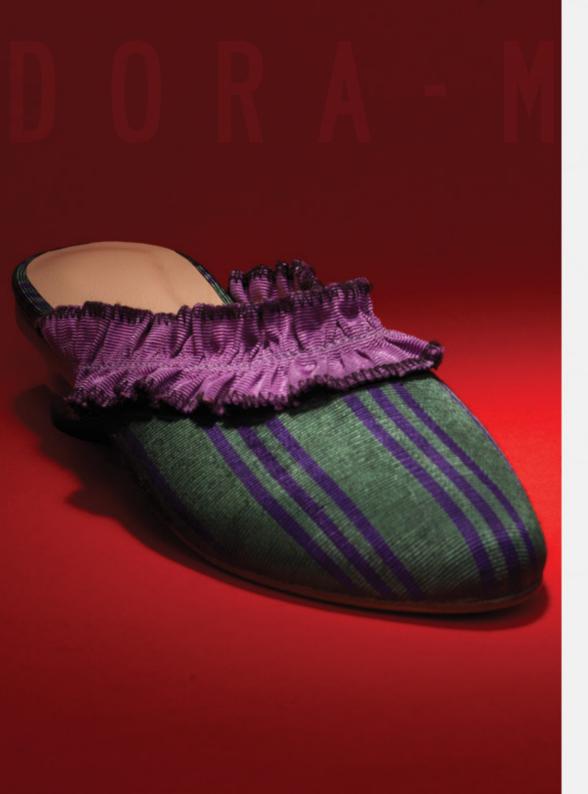

## FEMALE/MALE

Authentic hand woven %50 silk %50 cotton kutnu matearial and geniune leather

Purple & Green & Turquise

Red & Pink & Orange

MODEL:
DORA-M
CLIMAX, ZENITH, APEX

FEMALE/MALE

Authentic hand woven %50 silk %50 cotton kutnu matearial and geniune leather

- Green & Purple
- Dark Blue & Red
  - Nude Pink & Pink