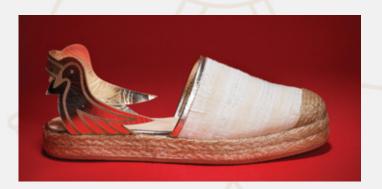

## MODEL: ODANA

FEMALE ANGEL IN SHAMANIC TRADITION

### FEMALE

Authentic hand woven %100 cotton kadirga material and geniune leather and straw.

- Gold & Beige cotton kadirga (As you see on the photo)
- Gold & Black silk kutnu
- Gold & White & Navy blue silk kutnu