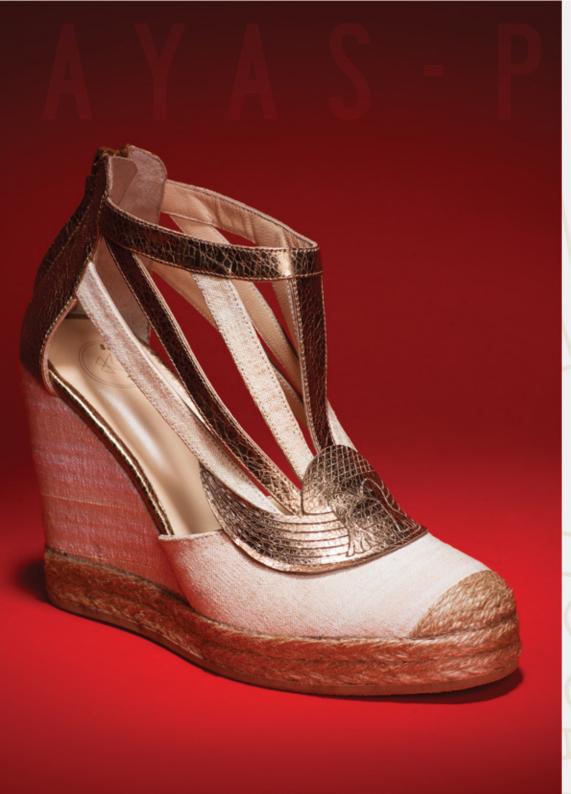

## MODEL: AYAS-P

MOONLIGHT, LIGHT OF THE NIGHT

#### FEMALE

Authentic hand woven %100 cotton Kadirga material and geniune leather and straw

- Beige Cotton Kadirga & Copper Leather (As You See On The Photo)
- Black Silk Kutnu & Copper Leather
- Grey & Yellow Silk Kutnu